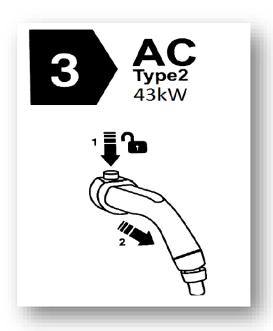

## The connector can be removed from the holder by selecting it on the station screen:

- The CCS connector (No.1) must be grasped by the handle and pulled out of the station downwards when the red light above it has gone out.
- The CHAdeMO connector (No.2) must be grasped by the handle, the button on it pressed and pulled out of the holder downwards when the red light above it goes out.
- Grasp the Type2 connector (No.3), press the locking button above it and pull it out of the holder.