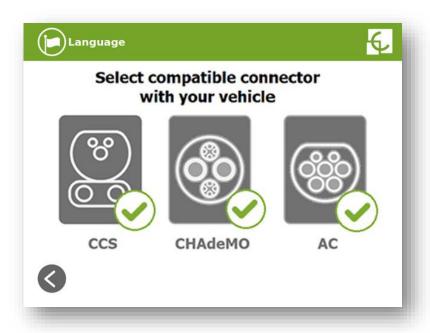

## To start charging:

1. Put the card to the card reader or select Electric Vehicle Charging Station (EVCS) in the Mobile app. If you want to change the language, click on the flag.

2. Select the appropriate connector type for your vehicle.