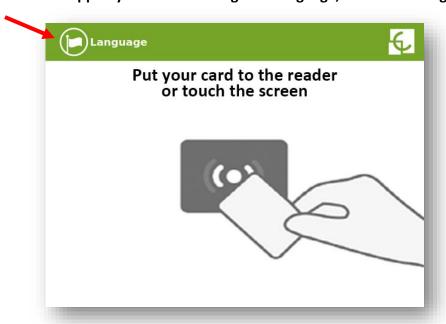

## To start charging:

1. Put the card to the card reader or select Electric Vehicle Charging Station (EVCS) in the Mobile app. If you want to change the language, click on the flag.

2. Select the appropriate connector type for your vehicle.