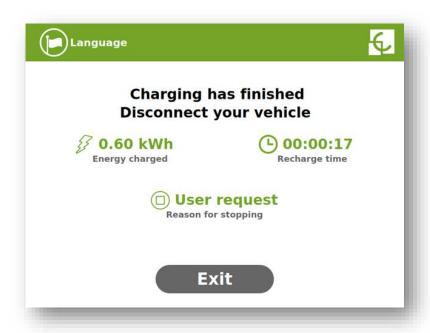

## To finish charging:

- Put the card to the card reader and press the "Stop" button on the screen, or stop it in the Mobile app.
- A summary of the charging session will be displayed on the screen.
- Disconnect the vehicle to finish charging.