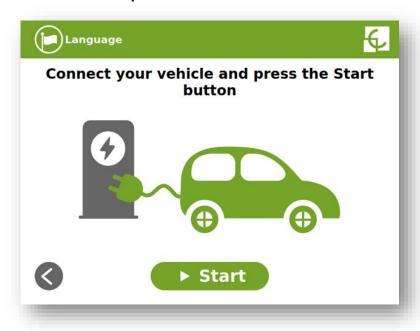

harging:

1. Put the card to the card reader or select Electric Vehicle Charging Station (EVCS) in the Mobile app. If you want to change the language, click on the flag.



2. Select the appropriate connector type for your vehicle.



V.1.6

## The connector can be removed from the holder by selecting it on the station screen:

- The CCS connector (No.1) must be grasped by the handle and pulled out of the station downwards when the red light above it has gone out.
- The CHAdeMO connector (No.2) must be grasped by the handle, the button on it pressed and pulled out of the holder downwards when the red light above it goes out.
- Grasp the Type2 connector (No.3), press the locking button above it and pull it out of the holder.





V.1.6

3. Connect the vehicle and press the "START" button.



## To finish charging:

- Put the card to the card reader and press the "Stop" button on the screen, or stop it in the Mobile app.
- A summary of the charging session will be displayed on the screen.
- Disconnect the vehicle to finish charging.



V.1.6