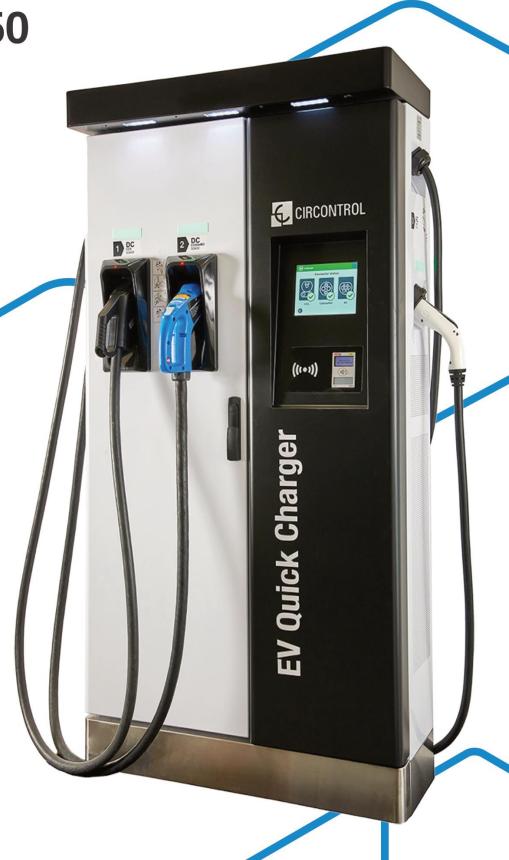

Raption 50 Series

User manual



## **CIRCONTROL RAPTION 50 QUICK CHARGER**

## To start charging:

1. Put the card to the card reader or select Electric Vehicle Charging Station (EVCS) in the Mobile app. If you want to change the language, click on the flag.



2. Select the appropriate connector type for your vehicle.



V.1.6

## The connector can be removed from the holder by selecting it on the station screen:

- The CCS connector (No.1) must be grasped by the handle and pulled out of the station downwards when the red light above it has gone out.
- The CHAdeMO connector (No.2) must be grasped by the handle, the button on it pressed and pulled out of the holder downwards when the red light above it goes out.
- Grasp the Type2 connector (No.3), press the locking button above it and pull it out of the holder.





V.