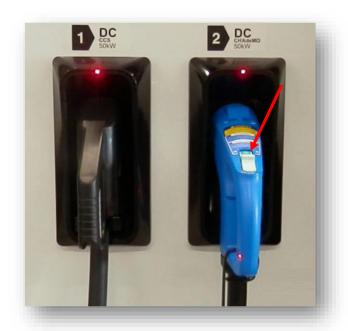

## The connector can be removed from the holder by selecting it on the station screen:

- The CCS connector (No.1) must be grasped by the handle and pulled out of the station downwards when the red light above it has gone out.
- The CHAdeMO connector (No.2) must be grasped by the handle, the button on it pressed and pulled out of the holder downwards when the red light above it goes out.
- Grasp the Type2 connector (No.3), press the locking button above it and pull it out of the holder.