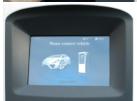

## To start charging:

Present your RFID card to the reader

Select the correct charging option for your vehicle from the 3 presented on screen.

You will be prompted on screen to connect your vehicle.

DC Combo VW e-Golf BMW i3

Slot the plug into the car.

The unit will run a safety check that will appear on screen.

The charging screen will then appear and the vehicle will begin charging.