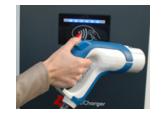

## To start charging:

Present your RFID card to the reader

Select the correct charging option for your vehicle from the 3 presented on screen.

You will be prompted on screen to connect your vehicle.

DC Combo VW e-Golf BMW i3