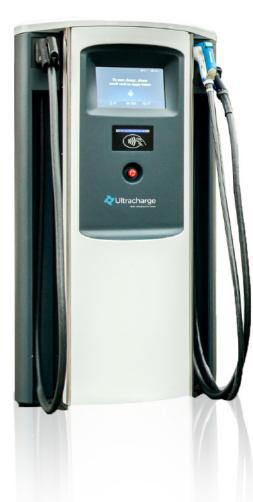

## **Ultracharge**



## To start charging:

Present your RFID card to the reader

Select the correct charging option for your vehicle from the 3 presented on screen.

You will be prompted on screen to connect your vehicle.

DC Combo VW e-Golf BMW i3







## CHAdeMO

Nissan Leaf Mitsubishi Outlander KIA Soul

> Renault Zoe Tesla Audi e-Tron Mercedes B Class



The CHAdeMO differs slightly to the other cables as you will need to press the button down to release.



Slot the plug into the car.

The unit will run a safety check that will appear on screen.



The charging screen will then appear and the vehicle will begin charging.



## To finish charging:

Present the RFID card to the reader as before

The display will show a summary of your charging session.

To disconnect remove the cable from the vehicle and replace.