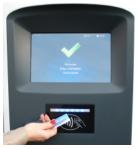

## To start charging:

Present your RFID card to the reader

Select the correct charging option for your vehicle from the 3 presented on screen.

You will be prompted on screen to connect your vehicle.

DC Combo VW e-Golf BMW i3

## To finish charging:

Present the RFID card to the reader as before

The display will show a summary of your charging session.

To disconnect remove the cable from the vehicle and replace.