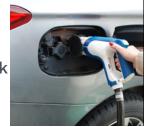

## CHAdeMO

Nissan Leaf Mitsubishi Outlander KIA Soul

> Renault Zoe Tesla Audi e-Tron Mercedes B Class

The CHAdeMO differs slightly to the other cables as you will need to press the button down to release.

Slot the plug into the car.

The unit will run a safety check that will appear on screen.

The charging screen will then appear and the vehicle will begin charging.