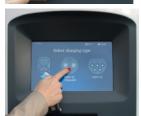

## To start charging:

Present your RFID card to the reader

Select the correct charging option for your vehicle from the 3 presented on screen.

You will be prompted on screen to connect your vehicle.

DC Combo VW e-Golf BMW i3