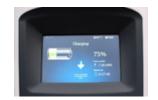

## To finish charging:

Present the RFID card to the reader as before

The display will show a summary of your charging session.

To disconnect remove the cable from the vehicle and replace.